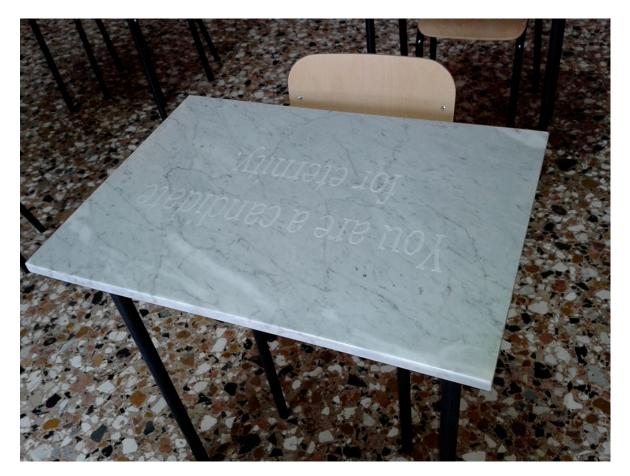

50 x 70 x 75

Engraved marble slab, wood and metal school desk

Detail form installation

Art is Haunted/ You substitute yourself for yourself all the time

Same measures and date

Detail from installation

Art is Haunted/ You are a candidate for eternity Same measures and date Detail form installation

Art is Haunted/ I already seen that which I am seeing Same measures and date Detail from installation

Art is Haunted/ Death is in the air again Same measures and date Detail from installation

Art is Haunted/ You are a candidate for eternity Same measures and date Detail from installation