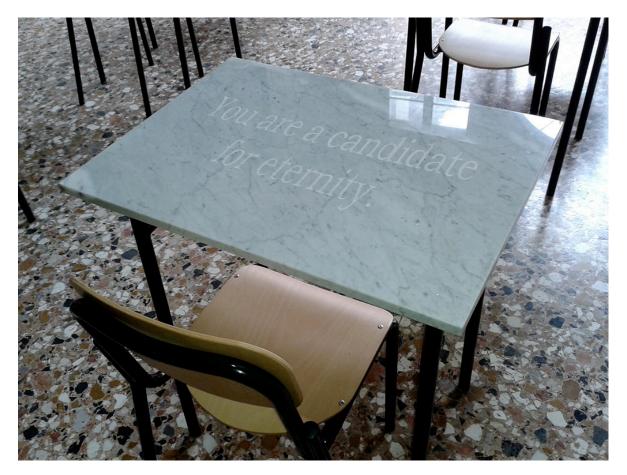

50 x 70 x 75

Engraved marble slab, wood and metal school desk

Detail form installation

Art is Haunted/ You substitute yourself for yourself all the time

Same measures and date

Detail from installation

Art is Haunted/ You are a candidate for eternity Same measures and date Detail form installation

Art is Haunted/ I already seen that which I am seeing Same measures and date Detail from installation

Art is Haunted/ Death is in the air again Same measures and date Detail from installation

Art is Haunted/ You are a candidate for eternity Same measures and date Detail from installation