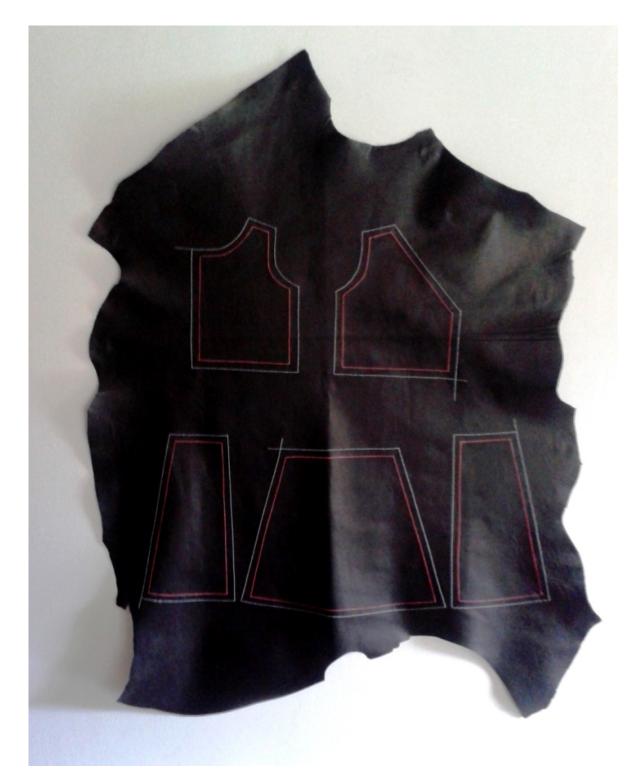

Pattern

Pattern for baby dress embroidered on black leather

100 x 115 cm

Pattern

Pattern for baby pajama embroidered on black leather

102 x 115 cm