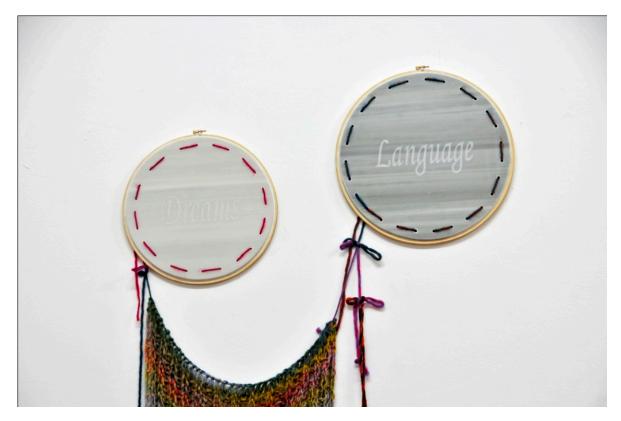

### Coversation piece 3

12 and 14 inches marble slabs, wooden embroidery hook and wool knit about 100 x 160cm

Conversation Piece. Detail

Pattern

Pattern for baby dress embroidered on black leather

110 x 70 cm