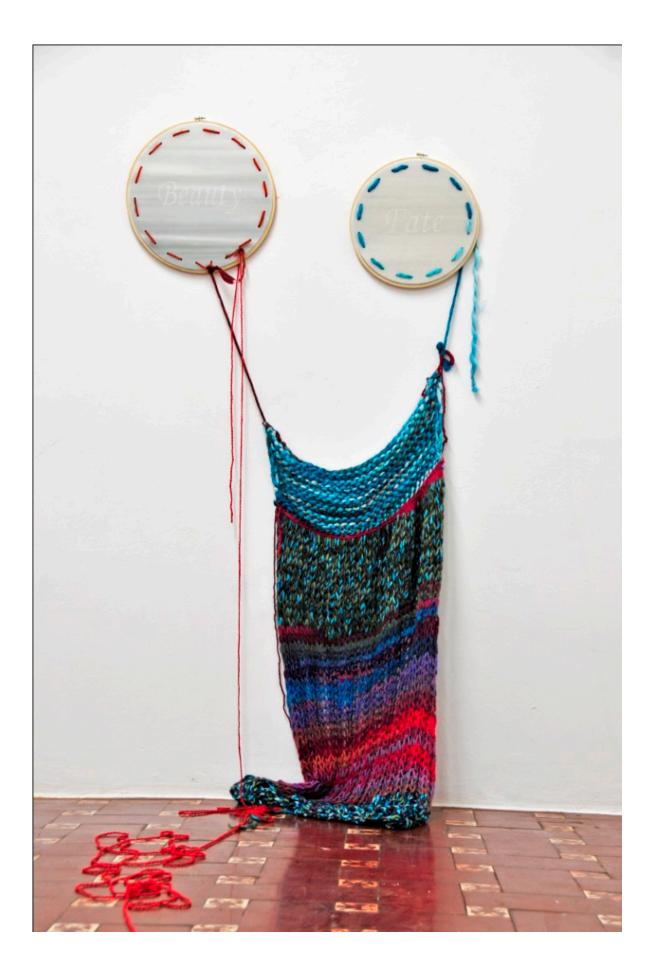

### Coversation piece 3

12 and 14 inches marble slabs, wooden embroidery hook and wool knit about 100 x 160cm

Conversation Piece. Detail

Pattern

Pattern for baby dress embroidered on black leather

110 x 70 cm