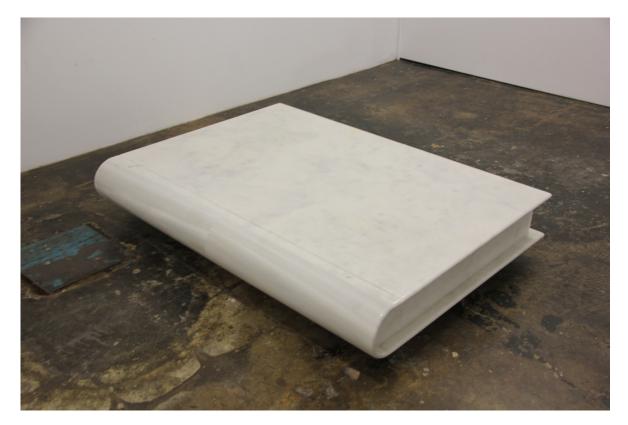

#### Art Is Haunted

Passport

White marble book engraved with the word "Passport"

170 x 120 x 30 cm

Galería Luis Adelantado México

Passport

Passport Detail

Art is Haunted