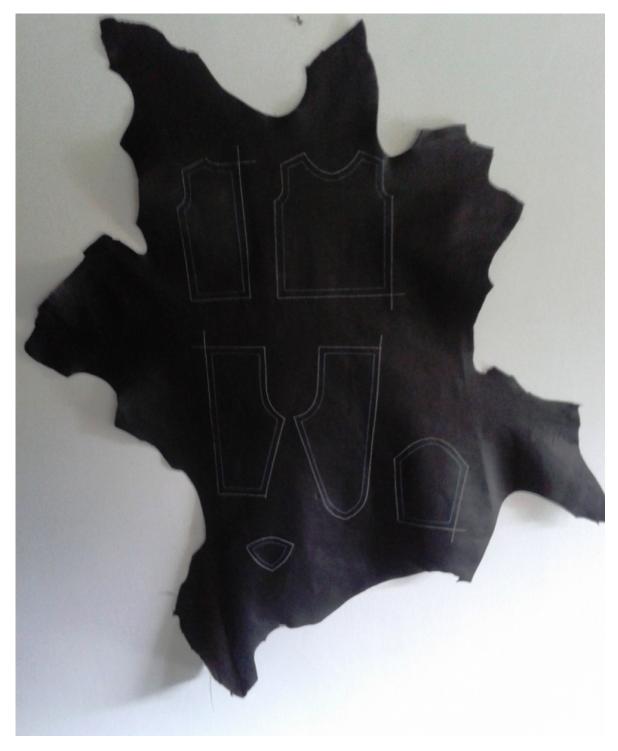

### Coversation piece 3

12 and 14 inches marble slabs, wooden embroidery hook and wool knit about 100 x 160cm

Conversation Piece. Detail

Pattern

Pattern for baby dress embroidered on black leather

110 x 70 cm

Pattern

Pattern for baby dress embroidered on black leather

100 x 115 cm

Pattern

Pattern for baby pajama embroidered on black leather

102 x 115 cm