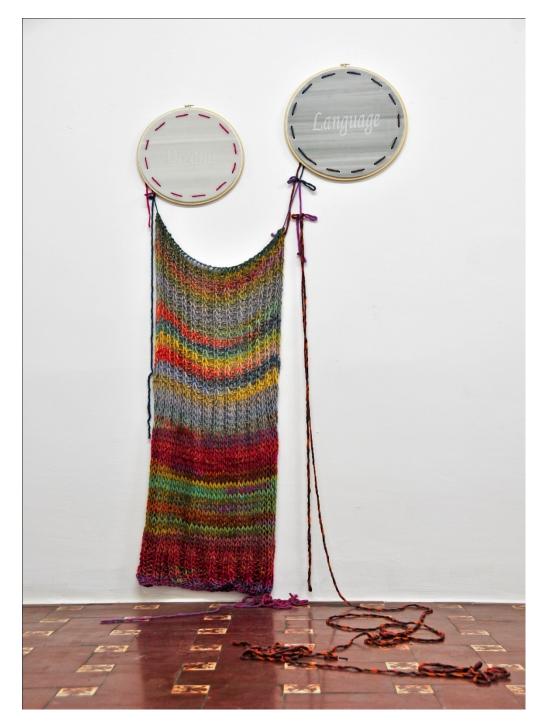

# Priscilla

**Recent Works** 

Mesa/Table

120 x 120cm

Wooden table and crutches

Conversation Piece 1

Circular marble slabs 120 cm each, wooden embroidery hooks and wool knit about 300 x 150cm

Conversation piece 2

12 and 14 inches circular marble slabs, embroidery hook and wool about 150 x 90cm