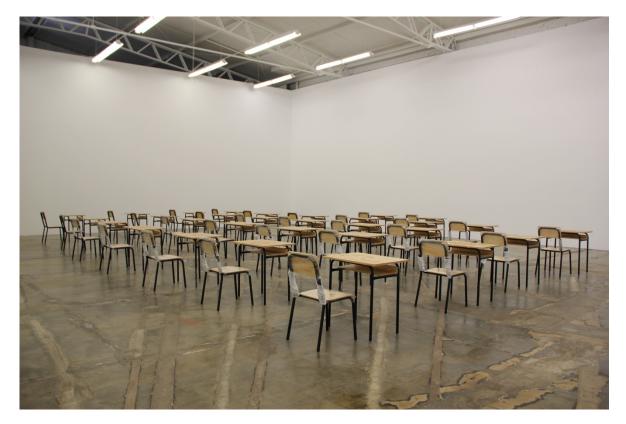

30 school desks with lacer engraved top

50 x 70 x 75 cm each

Art is Haunted

Installation View

Costa Rica Pavillion

Venice Biennial

2013

Art is Haunted/I feel as though I had know it all the time