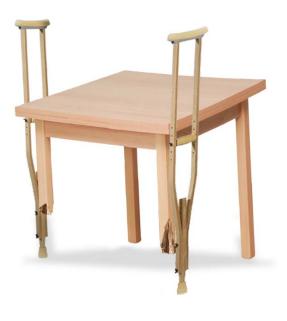

# Priscilla

**Recent Works** 

Mesa/Table

120 x 120cm

Wooden table and crutches

Conversation Piece 1

Circular marble slabs 120 cm each, wooden embroidery hooks and wool knit about 300 x 150cm

Conversation piece 2