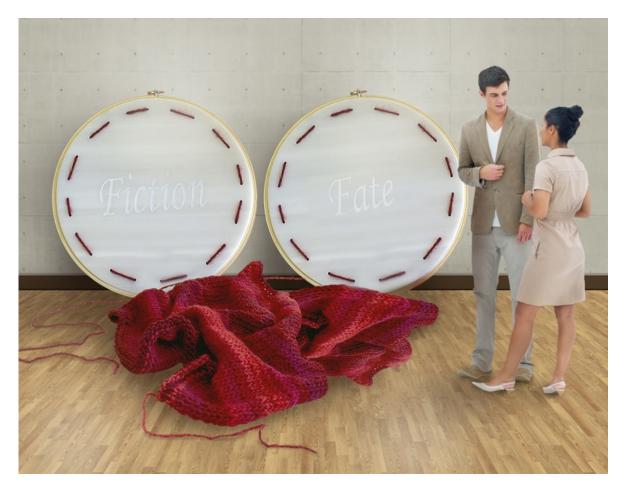

# Priscilla

**Recent Works** 

Mesa/Table

120 x 120cm

Wooden table and crutches

Conversation Piece 1

Circular marble slabs 120 cm each, wooden embroidery hooks and wool knit about 300 x 150cm

Conversation piece 2

12 and 14 inches circular marble slabs, embroidery hook and wool about 150 x 90cm