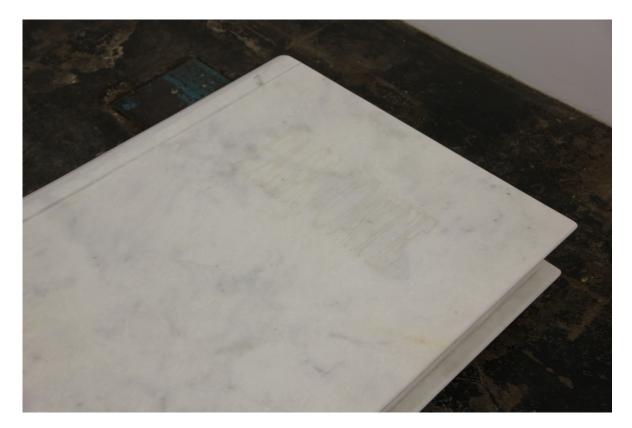

#### Art Is Haunted

Passport

White marble book engraved with the word "Passport"

170 x 120 x 30 cm

Galería Luis Adelantado México

Passport

Passport Detail

Art is Haunted