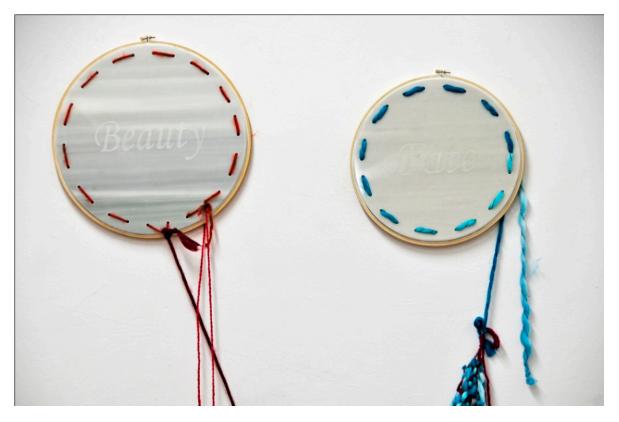

# Priscilla

**Recent Works** 

Mesa/Table

120 x 120cm

Wooden table and crutches

Conversation Piece 1

Circular marble slabs 120 cm each, wooden embroidery hooks and wool knit about 300 x 150cm

Conversation piece 2

12 and 14 inches circular marble slabs, embroidery hook and wool about 150 x 90cm