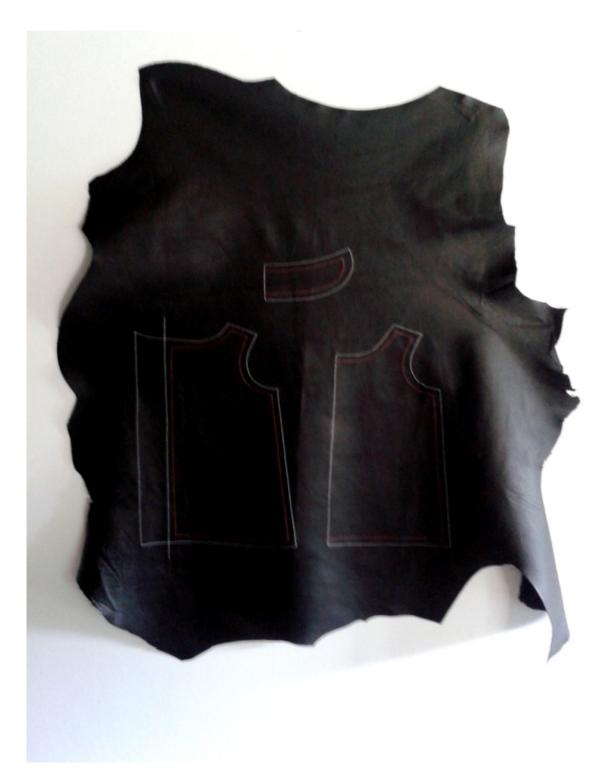

### Coversation piece 3

12 and 14 inches marble slabs, wooden embroidery hook and wool knit about 100 x 160cm

Conversation Piece. Detail

Pattern

Pattern for baby dress embroidered on black leather

110 x 70 cm

Pattern

Pattern for baby dress embroidered on black leather

100 x 115 cm

Pattern

Pattern for baby pajama embroidered on black leather

102 x 115 cm