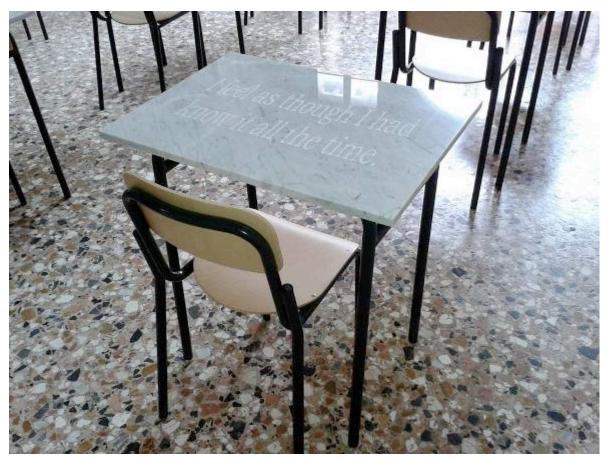

30 school desks with lacer engraved top

50 x 70 x 75 cm each

Art is Haunted

Installation View

Costa Rica Pavillion

Venice Biennial

2013

Art is Haunted/I feel as though I had know it all the time

50 x 70 x 75

Engraved marble slab, wood and metal school desk

Detail form installation

Art is Haunted/ You substitute yourself for yourself all the time

Same measures and date

Detail from installation

Art is Haunted/ You are a candidate for eternity Same measures and date Detail form installation