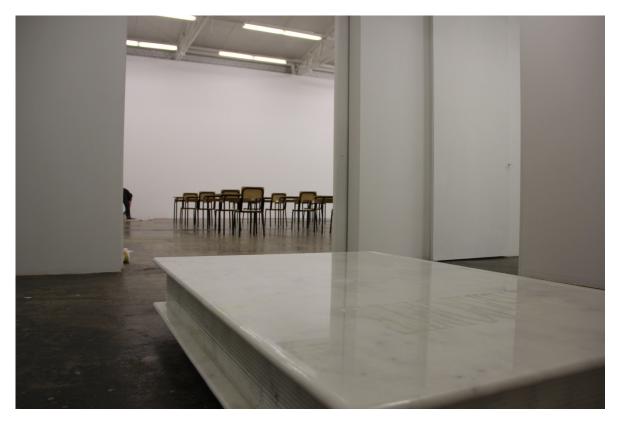

#### Art Is Haunted

Passport

White marble book engraved with the word "Passport"

170 x 120 x 30 cm

Galería Luis Adelantado México

Passport

Passport Detail

Art is Haunted

30 school desks with lacer engraved top

50 x 70 x 75 cm each

Art is Haunted

Installation View

Costa Rica Pavillion

Venice Biennial

2013

Art is Haunted/I feel as though I had know it all the time