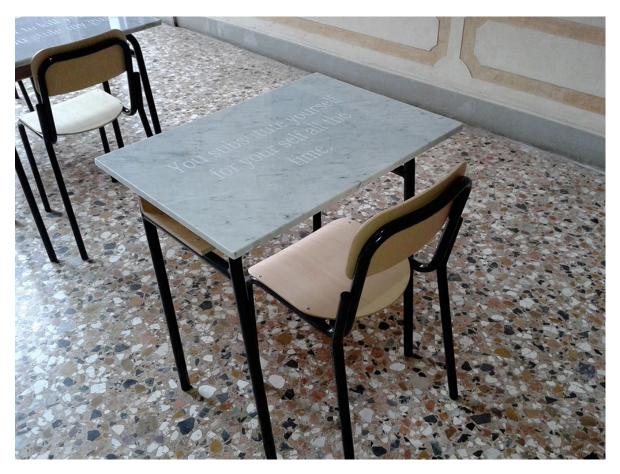

50 x 70 x 75

Engraved marble slab, wood and metal school desk

Detail form installation

Art is Haunted/ You substitute yourself for yourself all the time

Same measures and date

Detail from installation

Art is Haunted/ You are a candidate for eternity Same measures and date Detail form installation